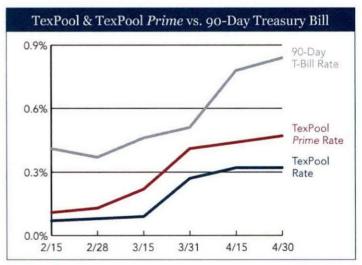

to match the rising yields of Treasury and agency securities in the direct market. However, yields on money market products and collective investment pools probably will follow historical trends and rise faster than deposit products (which individual banks set). The big picture is that we are thrilled cash alternatives are offering the value they have for decades and expect inflows as the normalization process becomes more steady.

At the end of April, yields on 1-, 3-, 6- and 12-month U.S. Treasuries were 0.26%, 0.82%, 1.38% and 2.07%, respectively; the 1-, 3-, 6- and 12-month Bloomberg Short-Term Bank Yield Index rates (BSBY) were 0.68%, 1.18%, 1.76% and 2.44%, respectively; and the 1-, 3-, 6- and 12-month London interbank offered rates were 0.80%, 1.33%, 1.91% and 2.63%, respectively.



90-Day Treasury Bill is a short-term debt instrument backed by the national government. These are used to collect immediate cash to meet outstanding obligations.

Any private investor can invest in a Treasury bill. The 90-Day Treasury Bill is a weighted average rate of the weekly auctions of 90-Day Treasury Bills.

Past performance is no guarantee of future results.

#### Item-2.

#### **Wharton County Tax Office**

Run Date: 5/2/2022

10:09:39AM

**Distribution Summary 2 Report** 

Page 6 of 23

Start Date from 04/01/2022 to 04/30/2022 and Tax Unit Numbers = {multiple}

| <b>1</b>                  |           |                            |          |
|---------------------------|-----------|----------------------------|----------|
| CWH - CITY OF WHARTON     | •         |