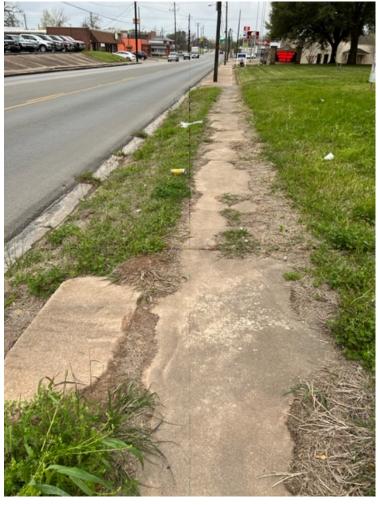

provide housing replacement for units damaged and/or destroyed by Hurricane Harvey.

#### **Location of Work**

309 Richmond Road

#### **Reason for Request**

Requested for the City to replace 120' of sidewalk on Richmond Road so that the newly constructed development has code compliant sidewalk connectivity to the existing sidewalk in front of Chamber of Commerce.

The existing sidewalk is cracked, uneven, and too narrow to be compliant with current sidewalk width standards.

#### **Estimated Cost**

\$4,260

See attached estimate from Total Outdoor Solutions

Thank you for your consideration.

\_\_\_\_

Owner

Chapel Creek Investments, LLC

DBowlin@A2JHoldings.com

The Brooks at Caney Creek, LLC 3722 Lost Creek Blvd Austin, TX 78725 (512) 289-2929

## Existing Conditions - 03/31/22







#### **BID**

May 11, 2022

Total Outdoor Solutions, LLC
Mark Mata
1825 Foote St.
Wharton, TX. 77488
979-559-6027

Broaddus Construction
Site – 309 N Richmond Ave
Wharton, TX. 77488
Attn: Laura Clemons
laura@ccmc.me
205-789-2266

\*Break out and dispose of existing concrete sidewalk

Labor and Materials \$4,260.00

This estimate is for completing the job described above based on our evaluation. It does not include unforeseen price increases or additional labor and materials which may be required should problems arise.

50% of balance due before work begins. Remaining balance due upon completion.

<sup>\*</sup>approx. 3x120

<sup>\*</sup>Form and grade new sidewalk 4x120

<sup>\*3/8&</sup>quot; rebar, 16" on center

<sup>\*</sup>Pour concrete - 3500 psi

<sup>\*</sup>Includes city permi