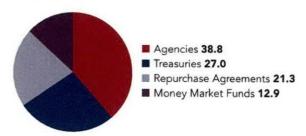

| Average Invested Balance            | \$27,188,952,643 | \$11,256,596,301 |
| Average Monthly Rate*               | 0.30%            | 0.44%            |
| Average Weighted Average Maturity** | 26               | 21               |
| Average Weighted Average Life**     | 99               | 60               |
|                                     |                  |                  |

 $<sup>^{\</sup>star}$ This average monthly rate for TexPool Prime for each date may reflect a waiver of some portion or all of each of the management fees.

Past performance is no guarantee of future results.

Managed and Serviced by Hermes

<sup>\*\*</sup>See page 2 for definitions.





#### Portfolio by Maturity (%)

As of April 30, 2022



## Portfolio by Type of Investment (%)

As of April 30, 2022



| Portfolio Asset Summary as of April 30, 2022 |                     |                     |
|----------------------------------------------|---------------------|---------------------|
|                                              | Book Value          | Market Value        |
| Uninvested Balance                           | \$880.71            | \$880.71            |
| Receivable for Investments Sold              | 0.00                | 0.00                |
| Accrual of Interest Income                   | 10,423,799.94       | 10,423,799.94       |
| Interest and Management Fees Payable         | -6,789,557.59       | -6,789,557.59       |
| Payable for Investments Purchased            | 0.00                | 0.00                |
| Accrued Expenses & Taxes                     | -51,7