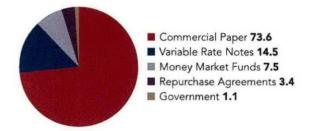

009005        | \$26,935,514,899.38         | 0.99972 | 23        | 99       |
| 4/28         | 0.3202%                            | 0.000008772        | \$26,865,769,505.26         | 0.99973 | -23 ,     | * 98 · · |
| 4/29         | 0.3209%                            | 0.000008791        | \$26,686,291,199.96         | 0.99971 | 24        | 99       |
| 4/30 × ***   | 0.3209%                            | 0.000008791        | \$26,686,291,199.96         | 0.99971 | 24        | 99       |
| Average:     | 0.3042%                            | 0.000008336        | \$27,188,952,643.08         | 0.99973 | 26        | 99       |



Monthly Newsletter: May 2022

#### TEXPOOL Prime

## Portfolio by Maturity (%)

As of April 30, 2022



## Portfolio by Type of Investment (%)

As of April 30, 2022



| ortfolio Asset Summary as of April 30, 2022 |                     |                     |
|---------------------------------------------|---------------------|---------------------|
|                                             | Book Value          | Market Value        |
| Uninvested Balance                          | \$356.60            | \$356.60            |
| Receivable for Investments Sold             | 0.00                | 0.00                |
| Accrual of Interest Income                  | 1,415,162.89        | 1,415,162.89        |
| Interest and Management Fees Payable        | -4,109,286.45       | -4,109,286.45       |
| Payable for Investments Purchased           | 0.00                | 0.00                |
| Accrued Expenses & Taxes                    | -30,297.84