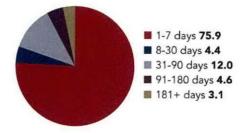

es                      |                  |                  |
| Average Invested Balance            | \$27,188,952,643 | \$11,256,596,301 |
| Average Monthly Rate*               | 0.30%            | 0.44%            |
| Average Weighted Average Maturity** | 26               | 21               |
| Average Weighted Average Life**     | 99               | 60               |
|                                     |                  |                  |

 $<sup>^{\</sup>star}$ This average monthly rate for TexPool Prime for each date may reflect a waiver of some portion or all of each of the management fees.

Past performance is no guarantee of future results.

Managed and Serviced by Hermes

<sup>\*\*</sup>See page 2 for definitions.





#### Portfolio by Maturity (%)

As of April 30, 2022



## Portfolio by Type of Investment (%)

As of April 30, 2022



| Portfolio Asset Summary as of April 30, 2022 |                     |                     |
|----------------------------------------------|---------------------|---------------------|
|                                              | Book Value          | Market Value        |
| Uninvested Balance                           | \$880.71            | \$880.71            |
| Receivable for Investments Sold              | 0.00                | 0.00                |
| Accrual of Interest Income                   | 10,423,799.94       | 10,423,799.94       |
| Interest and Management Fees Payable         | -6,789,557.59       | -6,789,557.59       |
| Payable for Investments Purchased            | 0.00                | 0.00