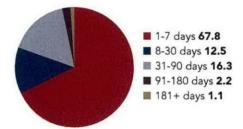

|
| 4/27         | 0.3287%                            | 0.000009005        | \$26,935,514,899.38         | 0.99972 | 23        | 99       |
| 4/28         | 0.3202%                            | 0.000008772        | \$26,865,769,505.26         | 0.99973 | -23 ,     | * 98 · · |
| 4/29         | 0.3209%                            | 0.000008791        | \$26,686,291,199.96         | 0.99971 | 24        | 99       |
| 4/30 × ***   | 0.3209%                            | 0.000008791        | \$26,686,291,199.96         | 0.99971 | 24        | 99       |
| Average:     | 0.3042%                            | 0.000008336        | \$27,188,952,643.08         | 0.99973 | 26        | 99       |



Monthly Newsletter: May 2022

#### TEXPOOL Prime

## Portfolio by Maturity (%)

As of April 30, 2022



## Portfolio by Type of Investment (%)

As of April 30, 2022



| ortfolio Asset Summary as of April 30, 2022 |                     |                     |
|---------------------------------------------|---------------------|---------------------|
|                                             | Book Value          | Market Value        |
| Uninvested Balance                          | \$356.60            | \$356.60            |
| Receivable for Investments Sold             | 0.00                | 0.00                |
| Accrual of Interest Income                  | 1,415,162.89        | 1,415,162.89        |
| Interest and Management Fees Payable        | -4,109,286.45       | -4,109,286.45       |
| Payable for Investments Purchased           | 0.00                | 0.00