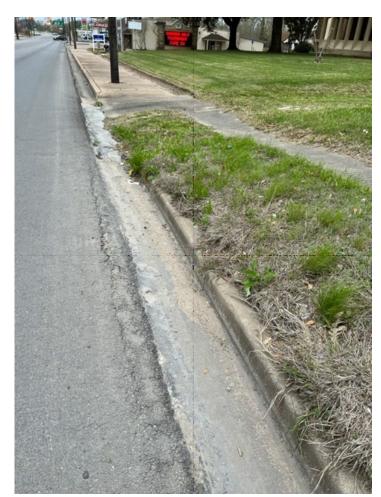

to provide housing replacement for units damaged and/or destroyed by Hurricane Harvey.

#### **Location of Work**

309 Richmond Road

#### **Reason for Request**

Requested for the City to replace 120' of sidewalk on Richmond Road so that the newly constructed development has code compliant sidewalk connectivity to the existing sidewalk in front of Chamber of Commerce.

The existing sidewalk is cracked, uneven, and too narrow to be compliant with current sidewalk width standards.

#### **Estimated Cost**

\$4,260

See attached estimate from Total Outdoor Solutions

Thank you for your consideration.

\_\_\_\_

Owner

Chapel Creek Investments, LLC

DBowlin@A2JHoldings.com

The Brooks at Caney Creek, LLC 3722 Lost Creek Blvd Austin, TX 78725 (512) 289-2929

## Existing Conditions - 03/31/22







#### **BID**

May 11, 2022

Total Outdoor Solutions, LLC
Mark Mata
1825 Foote St.
Wharton, TX. 77488
979-559-6027

Broaddus Construction
Site – 309 N Richmond Ave
Wharton, TX. 77488
Attn: Laura Clemons
laura@ccmc.me
205-789-2266

\*Break out and dispose of existing concrete sidewalk

Labor and Materials \$4,260.00

This estimate is for completing the job described above based on our evaluation. It does not include unforeseen price increases or additional labor and materials which may be required should problems arise.

50% of balance due before work begins. Remaining balance due upon completion.

<sup>\*</sup>approx. 3x120

<sup>\*</sup>Form and grade new sidewalk 4x120

<sup>\*3/8&</sup>quot; rebar, 16" on center

<sup>\*</sup>Pour concrete - 3500 psi

<sup>\*</sup>Includes city per